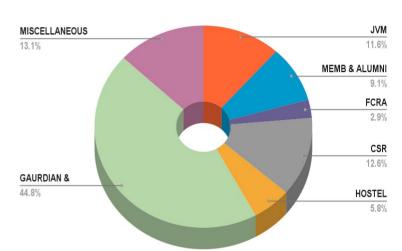

## DONATIONS

| JAGRITI VIDYA MANDIR      |           |  |  |  |
|---------------------------|-----------|--|--|--|
| PURPOSE                   | AMOUNT    |  |  |  |
| EACH                      | 240800.00 |  |  |  |
| JVM CARE                  | 77500.00  |  |  |  |
| YOGDAAN SI                | 2400.00   |  |  |  |
| TOTAL                     | 320700.00 |  |  |  |
| MEMBERS AND ALUMNI        |           |  |  |  |
| PURPOSE                   | AMOUNT    |  |  |  |
| ALUMNI                    | 73649.00  |  |  |  |
| SOCIETY MEMBERS           | 4830.00   |  |  |  |
| TOTAL                     | 78479.00  |  |  |  |
| FCRA                      |           |  |  |  |
| PURPOSE                   | AMOUNT    |  |  |  |
| BANK INTEREST             | 18272.89  |  |  |  |
| TOTAL                     | 18272.89  |  |  |  |
| HOSTEL                    |           |  |  |  |
| PURPOSE                   | AMOUNT    |  |  |  |
| HOSTEL CONSTRUCTION       | 123401.6  |  |  |  |
| TOTAL                     | 123401.6  |  |  |  |
| GUARDIAN & GENERAL        |           |  |  |  |
| <b>GUARDIAN DONATION*</b> | 73860.00  |  |  |  |
| GENERAL DONATION          | 190000.00 |  |  |  |
| TOTAL                     | 263860.00 |  |  |  |
| MISCELLANEOUS             |           |  |  |  |
| LOAN RECOVERY             | 45000.00  |  |  |  |
| DANAMOJO                  | 40523.45  |  |  |  |
| LOCAL AND RS DONATION     | 20260.00  |  |  |  |
| BANK INTEREST             | 4917.00   |  |  |  |
| TOTAL                     | 110700.45 |  |  |  |